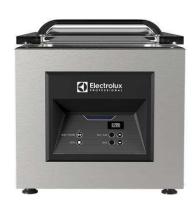

# Vacuum Packers Vacuum packer 12m3/h table top

| ITEM #  |  |  |
|---------|--|--|
| MODEL # |  |  |
| NAME #  |  |  |
|         |  |  |
| SIS #   |  |  |
| AIA #   |  |  |

602179 (EVP12D)

Vacuum Packer, 12 m3/h, sealing bar 310mm, table top, digital display

#### Item No.

Table top model in 304 AISI stainless steel with domed transparent PMMA Plexiglas lid. With absolute-type vacuum sensor for vacuum level control, no calibration needed. Pressure chamber with rounded corners for easy cleaning. Digital control panel with 10 editable user programs (vacuum, extra vacuum, sealing time, gas percentage), including cycle for jars and 1 adjustable deaeration cycle. External vacuum in bags or containers possible. Display shows alarm messages if malfunctions are detected (e.g. oil cleaning cycle needed). 2 PE filling plates included. Sealing bar length 310mm. Easy access for service through hinged opening of the body. Optional Bluetooth label printer available, for HACCP compliance.

#### **Main Features**

- Table-top vacuum packer with oil lubricated vacuum pump.
- Vacuum level control through high-precision, absolute-type vacuum sensor, which does not require calibration.
- Pressure chamber made of constant thickness, hydroformed, stainless steel with rounded corners for easy cleaning.
- Sturdy, transparent PMMA (plexiglass) lid with rounded edges; opens automatically at the end of the cycle.
- Control panel, resistant to liquids, humidity, dirt and dust.
- 10 editable user programs (vacuum, extra vacuum, sealing time, gas percentage).
- 1 vacuum cycle for jars/containers.
- 1 adjustable deaeration cycle.
- Adjustable sealing time 0.1 to 6 seconds.
- Specific pump oil cleaning cycle (H2Out).
- Automatic warnings if food needs cooling down (hot), failure in the packing process, gas missing, oil change.
- Pre-arranged for external vacuum packing in containers by connecting a specific pipe to the air extraction nozzle (available as spare part).
- 2 PE filling plates included.
- Sealing bar 310 mm, easily removable for cleaning.
- Unit pre-arranged to be connected to an inert gas system.