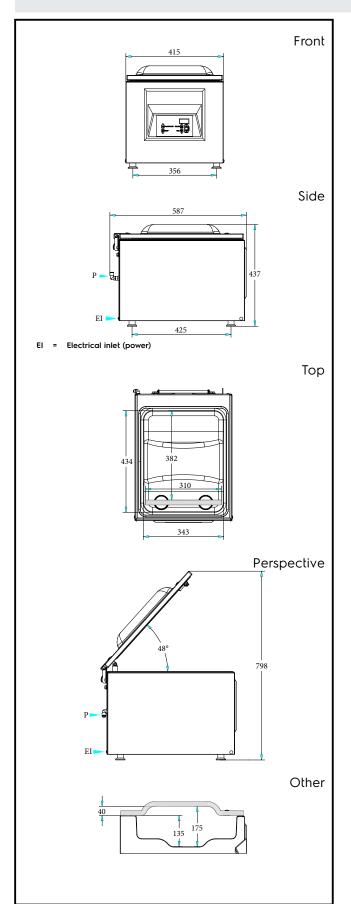

### **Key Information:**

Filling board nr: 2 Gas nozzles: 2 External dimensions, Width: 415 mm External dimensions, Depth: 587 mm External dimensions, Height: 437 mm Net weight (kg): 46.5 Well Capacity: 19 It Pump: 12 m³/h Capacity: 19 kg Sealing bar position: Front Sealing bar length: 310 mm

Max chamber (chamber + cover) dimensions:

434 x 343 x 175 mm

Chamber working

**dimensions**: 382 x 343 x 135 mm